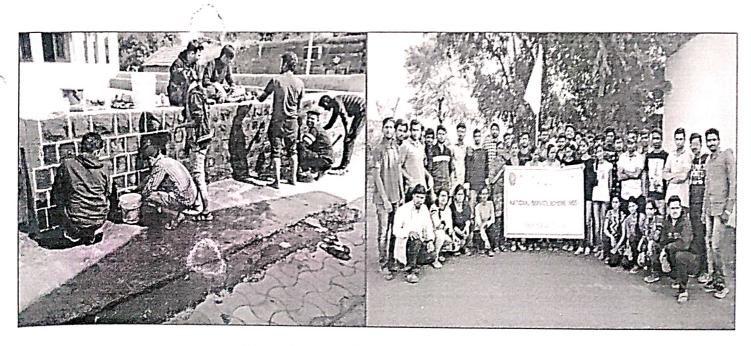

### NSS ACTIVITIES IN SPECIAL CAMP AT VANPURI, PURANDAR, PUNE

**Construction of Loose Boarder Structure** 

"Gram Swachhata Abhiyan"

**Sports Activities for School Students** 

Cleaning and Painting of Temple

### Day 4: Monday 25th December 2017

Three groups of volunteers were separately involved in construction of Loose Boarder Structure for Soil and Water Conservation in hill side area of village. Total 4 Loose Boarder Structures were completely constructed in two days. Police Patil of village Mr. Navnath Kumbharkar shared his contribution by guiding volunteers for the same. Volunteer Madhuri Pawar and Prof. Suneeta Phadkule who visited the camp on same day delivered speech on "Women Empowerment" to villagers and volunteers at evening. Volunteers performed street play on "Women Empowerment" at 7.30 pm.

### Day 5: Tuesday 26<sup>th</sup> December 2017

Some of the volunteers completed remaining work of Loose Boarder Structure. 20 Volunteers got involved into cleaning of temples in village. Also painting work of Bhairavnath Temple was completed on same day.