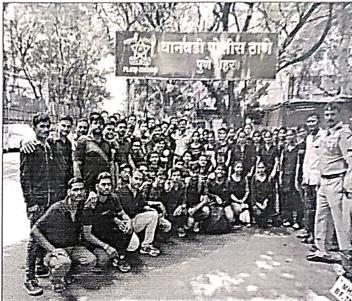

#### 2. Traffic Duty in Ganesh Visarjan

On 05<sup>th</sup> September 2017, on the occasion of Ganesh Visarjan Miravnuk, traffic duty activity was performed by NSS Unit of Jayawantrao Sawant College of Engineering at Hadapsar.

NSS volunteers worked under the guidance of officials of Wanowrie Police Station. On the day before activity, the police officer gave the guidance to volunteers about the way to handle traffic and the way to deal with people effectively. Refreshment was offered by the police officers. From NSS unit of college, 63 volunteers participated in activity. Team of volunteers was divided into different sections for efficient execution and asked to work at different locations such as Wanowrie police station area, Bhairoba naala, Shriram chowk Hadapsar, Mohammadwadi Police chowky etc. The working time for traffic duty was from 4 pm to 12 pm. Police officers appreciated team work and task execution of all volunteers. Entire activity was coordinated by Mr. Sayaji Gaware (Senior Police Inspector, Wanowrie Police Station).