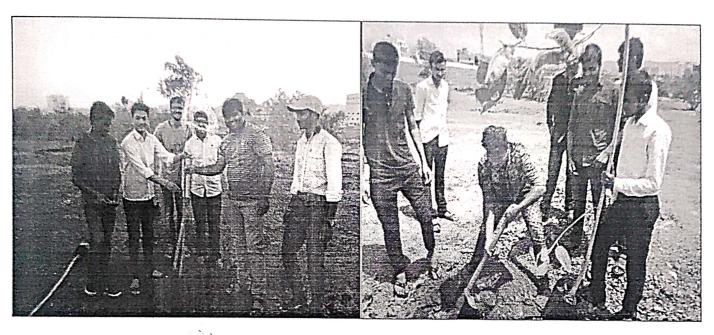

## 1. Tree plantation during "Vanmahotsav" of Forest Department, State Government of Maharashtra.

During 1<sup>st</sup> to 7<sup>th</sup> July 2017, tree plantation activity was performed on reserved forest land in pune region at post Hadapsar through involvement of NSS volunteers and other students of institute under ambitious initiative "Vanmahotsav" taken by Forest Department, State Government of Maharashtra. Under the guidance of forest officer Mr. V. J. Gaikwad, 200 students planted near about 800 trees of various species.

### Day 7: Thursday 28th December 2017

After completion of morning activities, preparation of spots for tree plantation is accomplished followed by tree plantation activity nearby main entry road of village and school premises. Villagers also took active participation in tree plantation. Total 10 Gulmohar trees were planted. Closing ceremony of camp was held at Bhairavnath Vidyalay in presence of teachers, students, villagers. Program officer, some volunteers shared their experience of special camp to audience. Prize distribution was conducted for competitions organized for school students.