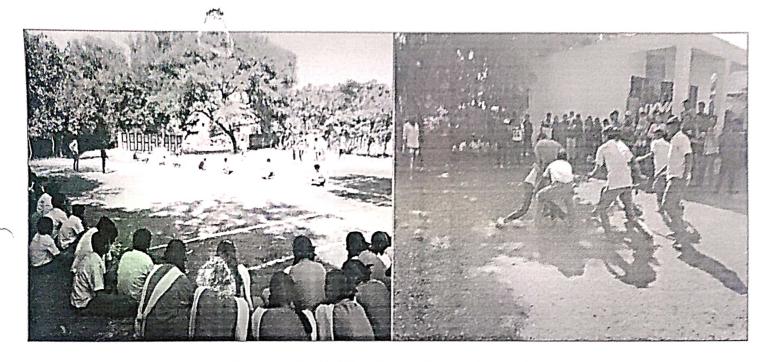

### NSS ACTIVITIES IN SPECIAL CAMP AT VANPURI, PURANDAR, PUNE

**Construction of Loose Boarder Structure** 

"Gram Swachhata Abhiyan"

**Sports Activities for School Students** 

Cleaning and Painting of Temple

### Day 6: Wednesday 27th December 2017

After completion of morning activities, few volunteers were allotted the task of completion of painting of school premises. Remaining volunteers conducted sports competitions for school children viz. Kho-Kho, Kabaddi, Football etc. Volunteer Rushikesh Popalghat and Prof. Aishwarya Gawand who visited the camp on same day delivered speech on "Vyasanmukti"