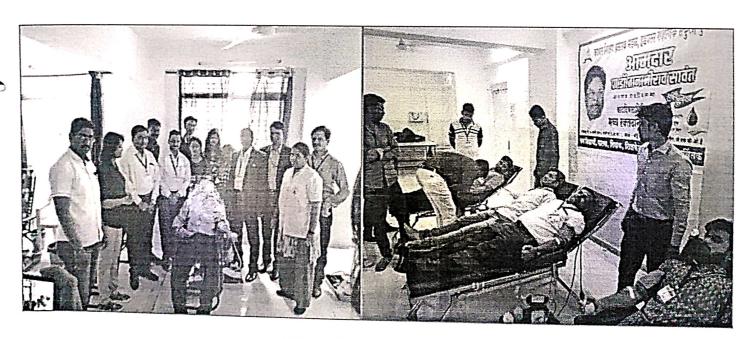

### 5. Blood Donation Camp

On 22<sup>nd</sup> January 2018 and 15<sup>th</sup> March 2018, a blood donation camp was organized by the NSS in the Jayawantrao Sawant College of Engineering at Hadapsar for the Poona Serological Institute Blood Bank, Pune in the presence of Dr. M. G. Jadhav (Principal, JSCOE), Dr. V. A. Bugade (Director, Hadapsar Campus), Prof. Sanjay Sawant (Assistant Director), Prof. Ashish Lagad (NSS Program Officer). The inauguration was done by Dr. M. G. Jadhav. 223 students and staff members donated blood. Refreshment was offered by MESA members and NSS volunteers. Certificates and donor cards were issued to blood donors. NSS volunteers were divided into various committees for the easy functioning of the program. Doctors from blood bank were also present if any donor required any further medical help after donating blood. The program was conducted efficiently with team work.

### 7. Free Health Checkup and Seminar on "Importance of Health Check for Women"

On the occasion of Women's Day 08<sup>th</sup> March 2018, seminar was organized for ladies teaching and non teaching staff members as well as female students on the topic "Importance of Health Check for Women." Medical experts and dietician shared thoughts related with women.