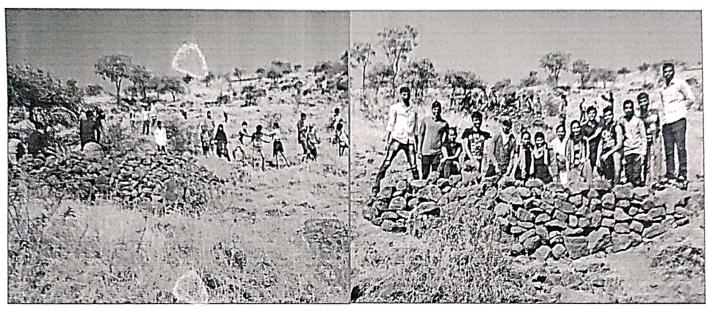

### Day 4: Monday 25th December 2017

Three groups of volunteers were separately involved in construction of Loose Boarder Structure for Soil and Water Conservation in hill side area of village. Total 4 Loose Boarder Structures were completely constructed in two days. Police Patil of village Mr. Navnath Kumbharkar shared his contribution by guiding volunteers for the same. Volunteer Madhuri Pawar and Prof. Suneeta Phadkule who visited the camp on same day delivered speech on "Women Empowerment" to villagers and volunteers at evening. Volunteers performed street play on "Women Empowerment" at 7.30 pm.

### NSS ACTIVITIES IN SPECIAL CAMP AT VANPURI, PURANDAR, PUNE

**Construction of Loose Boarder Structure** 

"Gram Swachhata Abhiyan"

**Sports Activities for School Students** 

Cleaning and Painting of Temple